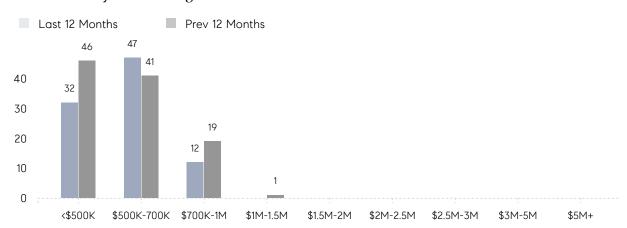

|
|                | AVERAGE SOLD PRICE | \$724,938 | \$584,444 | 24%       |
|                | # OF CONTRACTS     | 4         | 10        | -60%      |
|                | NEW LISTINGS       | 6         | 12        | -50%      |
| Condo/Co-op/TH | AVERAGE DOM        | -         | -         | -         |
|                | % OF ASKING PRICE  | -         | -         |           |
|                | AVERAGE SOLD PRICE | -         | -         | -         |
|                | # OF CONTRACTS     | 0         | 0         | 0%        |
|                | NEW LISTINGS       | 1         | 0         | 0%        |
|                |                    |           |           |           |

May 2022

May 2021

% Change

# Emerson

MAY 2022

### Monthly Inventory



### Contracts By Price Range



### Listings By Price Range



# COMPASS



Compass makes no representations or warranties, express or implied, with respect to future market conditions or prices of residential product at the time the subject property or any competitive property is complete and ready for occupancy or with respect to any report, study, finding, recommendation or other information provided by Compass herein. Moreover, no warranty, express or implied, is made or should be assumed regarding the accuracy, adequacy, completeness, legality, reliability, merchantability or fitness for a particular purpose of any information, in part or whole, contained herein. All material is presented with the understanding that Compass shall not be deemed to provide legal, accounting or other professional services. This is no