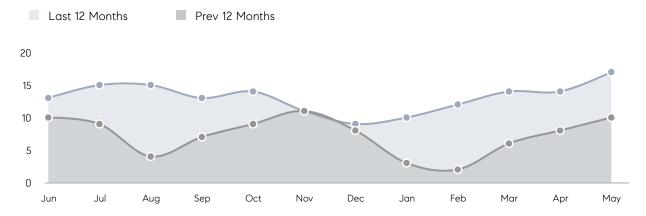

E  | 106%      | 98%       |           |
|                | AVERAGE SOLD PRICE | \$724,938 | \$584,444 | 24%       |
|                | # OF CONTRACTS     | 4         | 10        | -60%      |
|                | NEW LISTINGS       | 6         | 12        | -50%      |
| Condo/Co-op/TH | AVERAGE DOM        | -         | -         | -         |
|                | % OF ASKING PRICE  | -         | -         |           |
|                | AVERAGE SOLD PRICE | -         | -         | -         |
|                | # OF CONTRACTS     | 0         | 0         | 0%        |
|                | NEW LISTINGS       | 1         | 0         | 0%        |
|                |                    |           |           |           |

May 2022

May 2021

% Change

# Emerson

MAY 2022

### Monthly Inventory



### Contracts By Price Range



### Listings By Price Range



# COMPASS



Compass makes no representations or warranties, express or implied, with respect to future market conditions or prices of residential product at the time the subject property or any competitive property is complete and ready for occupancy or with respect to any report, study, finding, recommendation or other information provided by Compass herein. Moreover, no warranty, express or implied, is made or should be assumed regarding the accuracy, adequacy, completeness, legality, reliability, merchantability or fitness for a particular purpose of any information, in part or whole, contained herein. All material is presented with the understanding that Compass shall not be deemed to provide legal, accounting or other p