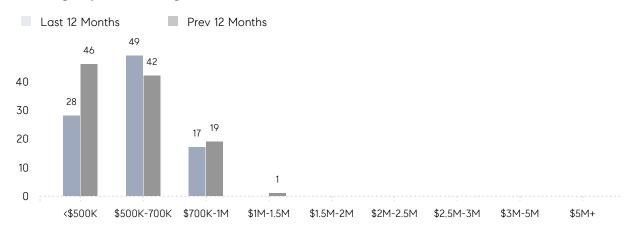

RAGE SOLD PRICE | \$724,938 | \$584,444 | 24%       |
|                | # OF CONTRACTS     | 4         | 10        | -60%      |
|                | NEW LISTINGS       | 6         | 12        | -50%      |
| Condo/Co-op/TH | AVERAGE DOM        | -         | -         | -         |
|                | % OF ASKING PRICE  | -         | -         |           |
|                | AVERAGE SOLD PRICE | -         | -         | -         |
|                | # OF CONTRACTS     | 0         | 0         | 0%        |
|                | NEW LISTINGS       | 1         | 0         | 0%        |
|                |                    |           |           |           |

May 2022

May 2021

% Change

# Emerson

MAY 2022

### Monthly Inventory



### Contracts By Price Range



### Listings By Price Range



# COMPASS



Compass makes no representations or warranties, express or implied, with respect to future market conditions or prices of residential product at the time the subject property or any competitive property is complete and ready for occupancy or with respect to any report, study, finding, recommendation or other information provided by Compass herein. Moreover, no warranty, express or implied, is made or should be assumed regarding the accuracy, adequacy, completeness, legality, reliability, merchantability or fitness for a particular purpose of any information, in part or whole, contained herein. All material is presented with the understanding that Compass shall not be deemed to provide legal, accounting or other professional services. This is not intended to solicit the purch